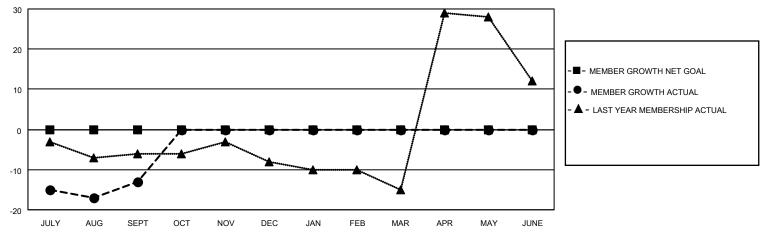

### District 14 F

| Clubs         |               |             |               | Members               |                        |                         |                                                    |  |
|---------------|---------------|-------------|---------------|-----------------------|------------------------|-------------------------|----------------------------------------------------|--|
|               | RESULTS FOR   | R 2020-2021 |               | RESULTS FOR 2020-2021 |                        |                         |                                                    |  |
| QUARTER       | NEW CLUB GOAL | NEW CLUBS   | DROPPED CLUBS | QUARTER MEMB          | BER GROWTH NET<br>GOAL | MEMBER GROWTH<br>ACTUAL | DROPPED<br>MEMBERS ACTUAI<br>(including transfers) |  |
| JULY/AUG/SEPT | 0             | 0           | 1             | JULY/AUG/SEPT         | 0                      | 17                      | 29                                                 |  |
| OCT/NOV/DEC   | 0             | 0           | 0             | OCT/NOV/DEC           | 0                      | 0                       | 0                                                  |  |
| JAN/FEB/MAR   | 0             | 0           | 0             | JAN/FEB/MAR           | 0                      | 0                       | 0                                                  |  |
| APR/MAY/JUNE  | 0             | 0           | 0             | APR/MAY/JUNE          | 0                      | 0                       | 0                                                  |  |

Results as of: 9/30/2020